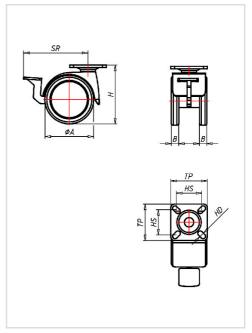

# Swivel castor with wheel brake 541 PT 100 PU

Furniture Castors Series 540 PL - Wheel PU

-20 °C - +60 °C

#### Wheel

coated in polyurethane, 90±3 Shore A

High quality nylon wheel centre, schwarz

Zinc-die-cast housing - chrome plated Swivel bearing with combined plain-ball bearing Wheel brake - glass fibre reinforced Wheel axle revited