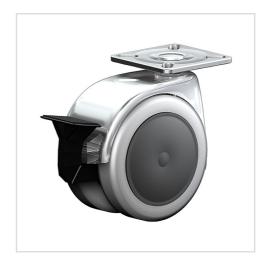

# Swivel castor with wheel brake 541 PT 100 PU

Furniture Castors Series 540 PL - Wheel PU

-20 °C - +60 °C

#### Wheel

coated in polyurethane, 90±3 Shore A

High quality nylon wheel centre, schwarz

Zinc-die-cast housing - chrome plated Swivel bearing with combined plain-ball bearing Wheel brake - glass fibre reinforced Wheel axle revited