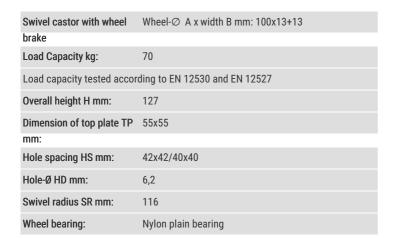

# Swivel castor with wheel brake 541 PT 100 PU

Furniture Castors Series 540 PL - Wheel PU

-20 °C - +60 °C

#### Wheel

coated in polyurethane, 90±3 Shore A

High quality nylon wheel centre, schwarz

Zinc-die-cast housing - chrome plated Swivel bearing with combined plain-ball bearing Wheel brake - glass fibre reinforced Wheel axle revited